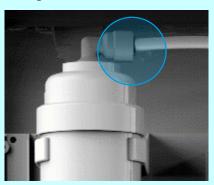

# Four Sides Valve System

+ Use four sides valve to control inlet water. Excellent connectors , more convenient and rare leakage with double O rings .