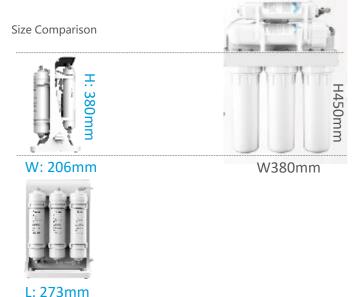

# Slim Size for Cabinet Space

+ Super-slim size save more space for your kitchen.

### **SPECIFICATION**

| Model                                   | MRO2041-4                            |  |
|-----------------------------------------|--------------------------------------|--|
| Color                                   | white                                |  |
| Power Supply Voltage & Frequency (V/Hz) | 100-240V/50-60Hz                     |  |
| Power Comsuption                        | 30W                                  |  |
| Purification Capacity (L/h)             | 7.9L/h                               |  |
| Total Water Tank Capacity (1t)          | 3.5L(2.5G pressure pot)              |  |
|                                         | 6L(3G pressure pot)                  |  |
| Pure Water Output with power            | ≥0.13L/min                           |  |
| Pure Water Output without power         | ≥0.8L/min                            |  |
| First Stage Filter & Life Time          | PP:3600L                             |  |
| Second Stage Filter & Life Time         | C:7200L                              |  |
| Third Stage Filter & Life Time          | RO:7200                              |  |
| Forth Stage Filter & Life Time          | C2 T33:3600                          |  |
| Pouvoir HydrogènePH                     | 6.5~8.5                              |  |
| Applicable Environment                  | 4∼38°C                               |  |
| Applicable Water Pressure               | 0.1∼0.4 Mpa                          |  |
|                                         | ( without pump & power off> 0.2MPa ) |  |
| Feed Water Temperature                  | 4∼38°C                               |  |
| Applicable Feed Water                   | TDS≤350ppm                           |  |
| particular removable                    | $0.001{\sim}0.0001$ $\mu$ m          |  |
| Chlorine Reduction                      | ≥90%                                 |  |
| Colon Bacillus                          | ≥99.99%                              |  |
| Product Dimensions (mm)                 | W206*D266*H380                       |  |