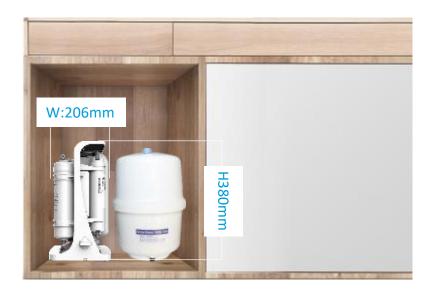

# Slim Size for Cabinet Space

+ Super-slim size save more space for your kitchen.

### **SPECIFICATION**

| Model                                   | MRO2041-4                            |  |
|-----------------------------------------|--------------------------------------|--|
| Color                                   | white                                |  |
| Power Supply Voltage & Frequency (V/Hz) | 100-240V/50-60Hz                     |  |
| Power Comsuption                        | 30W                                  |  |
| Purification Capacity (L/h)             | 7.9L/h                               |  |
| Total Water Tank Capacity (1t)          | 3.5L(2.5G pressure pot)              |  |
|                                         | 6L(3G pressure pot)                  |  |
| Pure Water Output with power            | ≥0.13L/min                           |  |
| Pure Water Output without power         | ≥0.8L/min                            |  |
| First Stage Filter & Life Time          | PP:3600L                             |  |
| Second Stage Filter & Life Time         | C:7200L                              |  |
| Third Stage Filter & Life Time          | RO:7200                              |  |
| Forth Stage Filter & Life Time          | C2 T33:3600                          |  |
| Pouvoir HydrogènePH                     | 6.5~8.5                              |  |
| Applicable Environment                  | 4∼38°C                               |  |
| Applicable Water Pressure               | 0.1∼0.4 Mpa                          |  |
|                                         | ( without pump & power off> 0.2MPa ) |  |
| Feed Water Temperature                  | 4∼38°C                               |  |
| Applicable Feed Water                   | TDS≤350ppm                           |  |
| particular removable                    | $0.001{\sim}0.0001$ $\mu$ m          |  |
| Chlorine Reduction                      | ≥90%                                 |  |
| Colon Bacillus                          | ≥99.99%                              |  |
| Product Dimensions (mm)                 | W206*D266*H380                       |  |