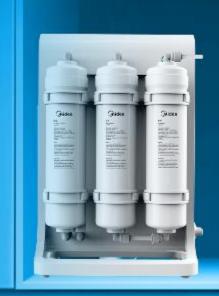

# MRO2041-4 UNDER SINK WATER PURIFIER

An amazing entry-level RO system

### **Main Features**

MRO2041-4

Still purifying water even if power cut off

One touch filter, easy filter replacement

Slim size, save more space for the cabinet

Applicable to a variety of water quality

Water leakage protector-Optional