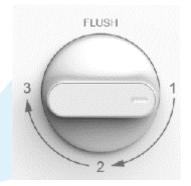

# Applicable to a Variety of Water Quality

- + Switch knob to control waste water
- + More flexible for different water quality

★ Adjustable waste water valve

| STEP                                      | 1            | 2              | 3               |
|-------------------------------------------|--------------|----------------|-----------------|
| Inlet water TDS value                     | 0-150<br>ppm | 150-350<br>ppm | 350-500*<br>ppm |
| Pure water : Waster water (with power)    | 1:1          | 1:1.5          | 1:2             |
| Pure water : Waster water (without power) | 1:1.5        | 1:2            | 1:3             |