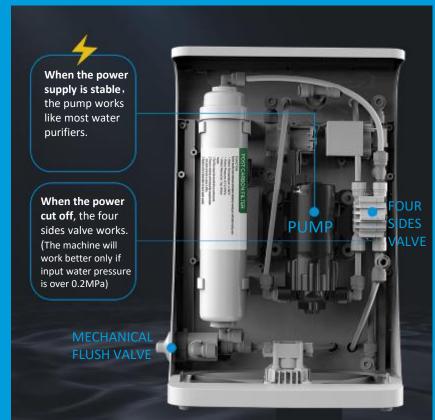

# Still Purifying Water Even if Power Cut Off

\*Note: The consumer need open the mechanical valve to flush the RO membrane at least twice per week.

# Four Sides Valve System

+ Use four sides valve to control inlet water. Excellent connectors , more convenient and rare leakage with double O rings .