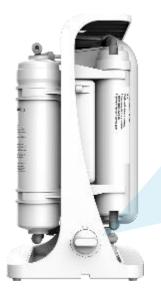

# MRO2041-4 UNDER SINK WATER PURIFIER

An amazing entry-level RO system

### **Main Features**

MRO2041-4

Still purifying water even if power cut off

One touch filter, easy filter replacement

Slim size, save more space for the cabinet

Applicable to a variety of water quality

Water leakage protector-Optional