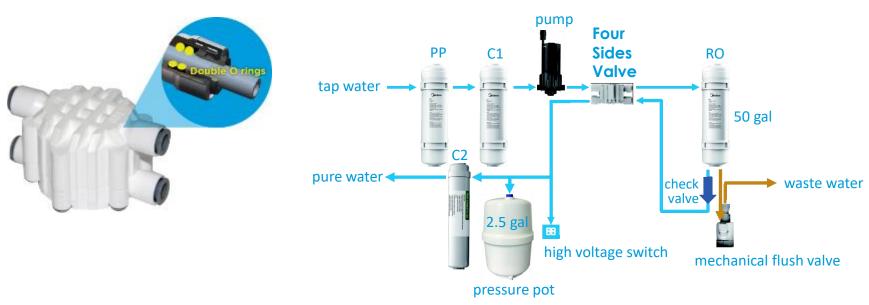

# Four Sides Valve System

+ Use four sides valve to control inlet water. Excellent connectors , more convenient and rare leakage with double O rings .

# Applicable to a Variety of Water Quality

- + Switch knob to control waste water
- + More flexible for different water quality

★ Adjustable waste water valve

| STEP                                      | 1            | 2              | 3               |
|-------------------------------------------|--------------|----------------|-----------------|
| Inlet water TDS value                     | 0-150<br>ppm | 150-350<br>ppm | 350-500*<br>ppm |
| Pure water : Waster water (with power)    | 1:1          | 1:1.5          | 1:2             |
| Pure water : Waster water (without power) | 1:1.5        | 1:2            | 1:3             |