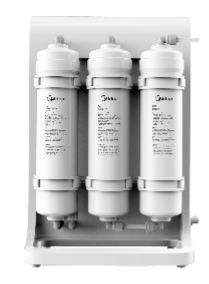

## One Touch Filter

- + Easy to change
- + Less water leakage risk

#### **One Touch Filter**

Inserting the quick connector to the filter, ease of change and eliminate the secondary pollution.