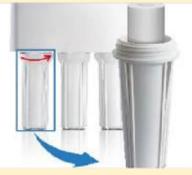

#### **One Touch Filter**

Inserting the quick connector to the filter, ease of change and eliminate the secondary pollution.

#### **Traditional Bottle Filter**

Need to disassemble the bottle to change the filter, increase the risk of water leakage and secondary pollution.