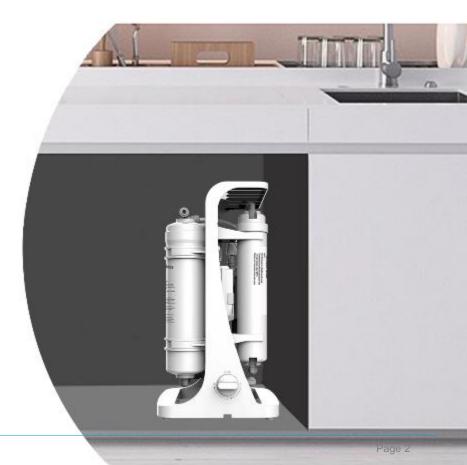

# Slim Size for Cabinet Space

+ Super-slim size save more space for your kitchen.